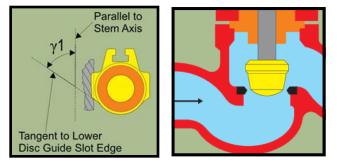

Compressible and incompressible flow loop testing

Typical KVAP valve & actuator graphics