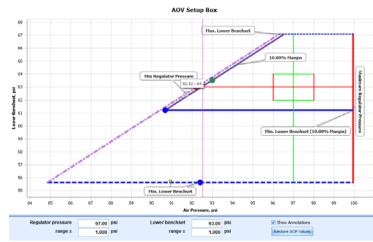

Compressible and incompressible flow loop testing

Typical KVAP valve & actuator graphics