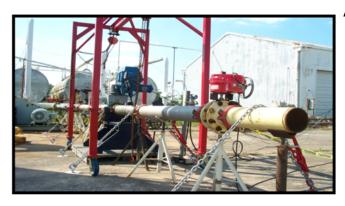

Compressible and incompressible flow loop testing

Typical KVAP valve & actuator graphics